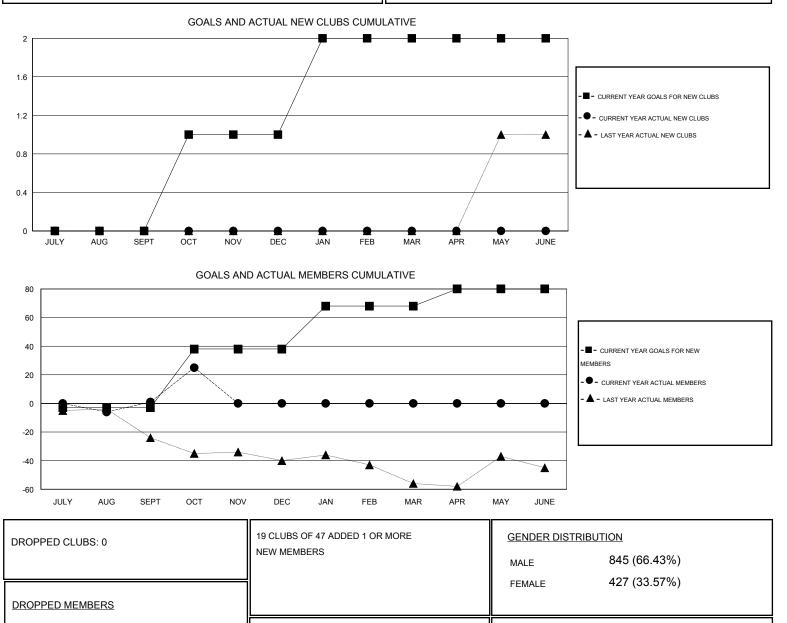

## Judy Hankom

| GMT: Judy Hai                  | nkom |   | LOCATIO | NORTH DA | ΑΚΟΤΑ                            | COTA |    |    |    |
|--------------------------------|------|---|---------|----------|----------------------------------|------|----|----|----|
| Clubs<br>RESULTS FOR 2016-2017 |      |   |         |          | Members<br>RESULTS FOR 2016-2017 |      |    |    |    |
|                                |      |   |         |          |                                  |      |    |    |    |
| JULY/AUG/SEPT                  | 0    | 0 | 0       | 0        | JULY/AUG/SEPT                    | -3   | 24 | 23 | 1  |
| OCT/NOV/DEC                    | 1    | 0 | 0       | 0        | OCT/NOV/DEC                      | 41   | 35 | 11 | 24 |
| JAN/FEB/MAR                    | 1    | 0 | 0       | 0        | JAN/FEB/MAR                      | 30   | 0  | 0  | 0  |
| APR/MAY/JUNE                   | 0    | 0 | 0       | 0        | APR/MAY/JUNE                     | 12   | 0  | 0  | 0  |